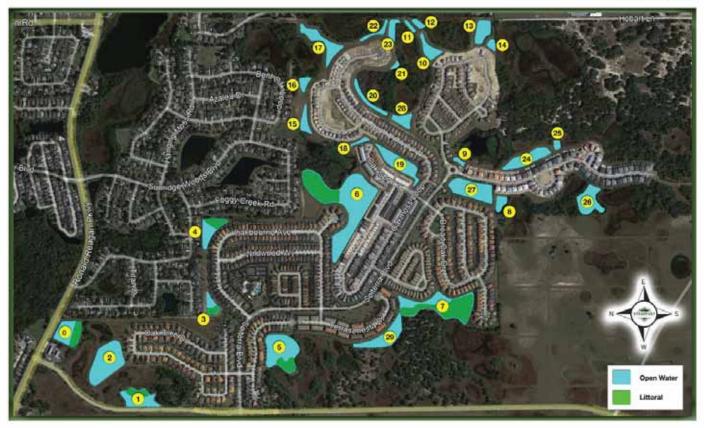

## Solterra Resort CDD Aquatics

## MAINTENANCE AREA

## SOLTERRA RESORT CDD

Solterra Blvd, Davenport

Gate Code:

## SITE: 10

Condition: Excellent \( \sqrt{Great} \) Good Poor Mixed Condition \( \sqrt{Improving} \)

**X**Torpedo Grass