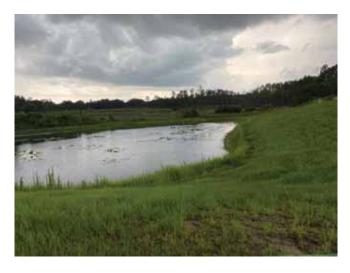

## Solterra Resort CDD Aquatics

## SITE: 10

Condition: Excellent \( \sqrt{Great} \) Good Poor Mixed Condition \( \sqrt{Improving} \)

**X**Torpedo Grass

## Comments:

No major issues observed in pond. Minor amounts of subsurface algae was present, as well as moderate amounts of Torpedo grass and decaying Slender Spikerush along the shoreline. Technician will target these nuisance species during next visit.

WATER: X Clear Turbid Tannic
ALGAE: N/A X Subsurface Filamentous Surface Filamentous
Planktonic Cyanobacteria
GRASSES: N/A X Minimal Moderate Substantial
NUISANCE SPECIES OBSERVED:

Babytears

Other:

Pennywort

Hydrilla XSlender Spikerush

Chara