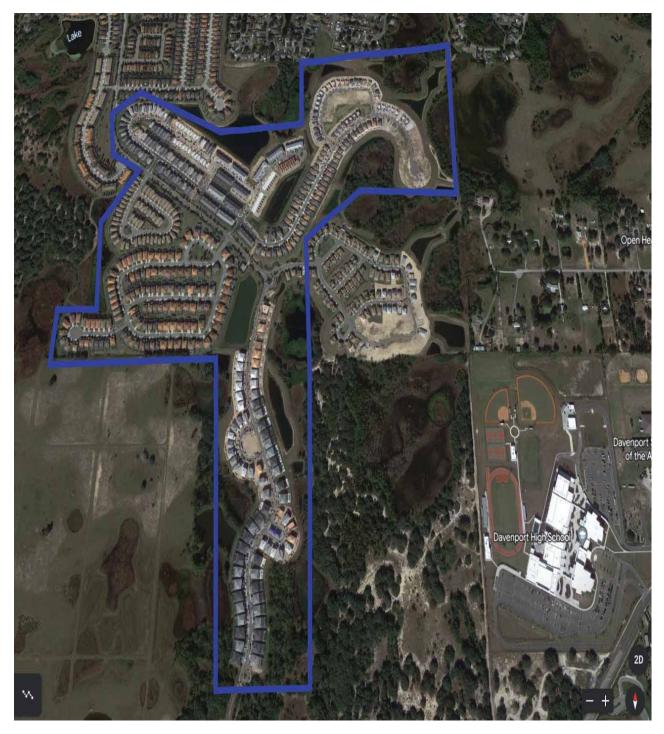

June 15, 2023

Chairperson Solterra Resort Community Development District c/o DPFG Management and Consulting, LLC 250 International Parkway, Suite 208 Lake Mary, Florida 32746

Re: Solterra Resort CDD Improvements 5200 Solterra Blvd Davenport, FL 33837

#### **PROJECT UNDERSTANDING**

Kimley-Horn understands that the Client plans to provide additional parking for the amenity center, with 32 spaces and associated infrastructure. The proposed project is located on a portion of Parcel ID #27-26-10-701302-003490, South of Ronald Reagan Parkway and East of Pine Tree Trail in Davenport, FL. The property is in unincorporated Polk County, with a future land use of RL-2 (Residential Low) and a part of a PUD.