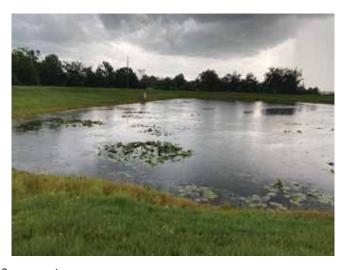

## SITE: 11

Condition: Excellent \( \sqrt{Great} \) Good Poor Mixed Condition \( \sqrt{Improving} \)

## Comments:

Moderate amounts of shoreline grasses were present around this pond, some of which are decaying from previous treatment. Surface algae was observed in minor amounts. Our technician will continue to routinely monitor and treat.

**X** Clear Turbid WATER: Tannic Subsurface Filamentous X Surface Filamentous ALGAE: Cyanobacteria Planktonic **GRASSES:** N/A Minimal X Moderate Substantial **NUISANCE SPECIES OBSERVED: X**Torpedo Grass Pennywort Babytears Chara Hydrilla XSlender Spikerush Other: