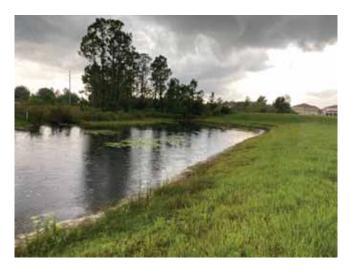

## SITE: 10

Condition: Excellent \( \sqrt{Great} \) Good Poor Mixed Condition \( \sqrt{Improving} \)

**X**Torpedo Grass

## Comments:

No major issues observed in pond. Minor amounts of subsurface algae was present, as well as moderate amounts of Torpedo grass and decaying Slender Spikerush along the shoreline. Technician will target these nuisance species during next visit.

WATER: X Clear Turbid Tannic
ALGAE: N/A X Subsurface Filamentous Surface Filamentous
Planktonic Cyanobacteria
GRASSES: N/A X Minimal Moderate Substantial
NUISANCE SPECIES OBSERVED:

Babytears

Other:

Pennywort

Hydrilla XSlender Spikerush

Chara