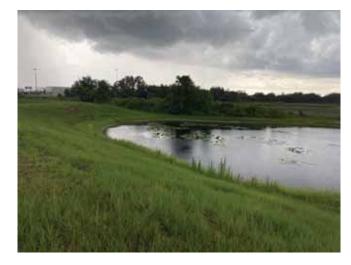

## SITE: 13

Condition: Mixed Condition ✓Improving Excellent \( \sqrt{Great} \) Good Poor

**X**Torpedo Grass

## Comments:

Pond is in great condition overall. Torpedo grass was present around the perimeter, and some of it is dying from recent treatment. Surface algae was also observed in minor amounts around some areas of the pond. Routine maintenance and monitoring will occur here.

X Clear Turbid WATER: Tannic Subsurface Filamentous X Surface Filamentous ALGAE: Planktonic Cyanobacteria **GRASSES:** N/A X Minimal Moderate Substantial **NUISANCE SPECIES OBSERVED: X**Torpedo Grass Pennywort Babytears Chara Hydrilla Slender Spikerush Other: