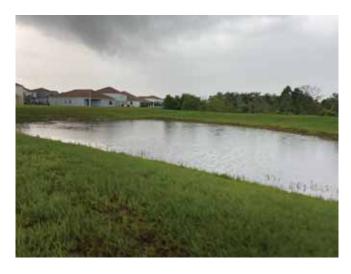

## SITE: 10

Condition: Excellent \( \sqrt{Great} \) Good Poor Mixed Condition \( \sqrt{Improving} \)

**X**Torpedo Grass

## Comments:

No major issues observed in pond. Minor amounts of subsurface algae was present, as well as moderate amounts of Torpedo grass and decaying Slender Spikerush along the shoreline. Technician will target these nuisance species during next visit.

WATER: X Clear Turbid Tannic
ALGAE: N/A X Subsurface Filamentous Surface Filamentous
Planktonic Cyanobacteria
GRASSES: N/A X Minimal Moderate Substantial
NUISANCE SPECIES OBSERVED:

Babytears

Other:

Pennywort

Hydrilla XSlender Spikerush

Chara