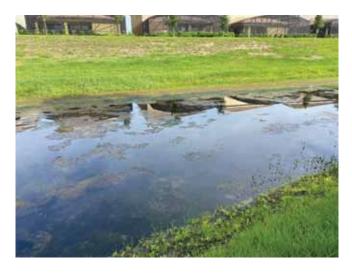

## Comments:

No major issues observed in pond. Minor amounts of subsurface algae was present, as well as moderate amounts of Torpedo grass and decaying Slender Spikerush along the shoreline. Technician will target these nuisance species during next visit.