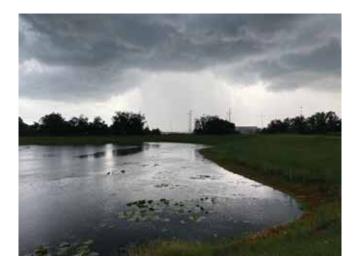

## SITE: 12

Condition: Mixed Condition Excellent √Great Good Poor ✓Improving

#### Comments:

Subsurface vegetation was observed throughout this pond. Shoreline grasses including Torpedo grass and Slender Spikerush were present along the bank and within the water. Routine maintenance and monitoring will occur here.

WATER: X Clear Turbid Tannic ALGAE: ★ Subsurface Filamentous Surface Filamentous Planktonic Cyanobacteria N/A X Minimal Substantial **GRASSES:** Moderate **NUISANCE SPECIES OBSERVED:** Chara

Babytears

Other:

Pennywort

Hydrilla XSlender Spikerush