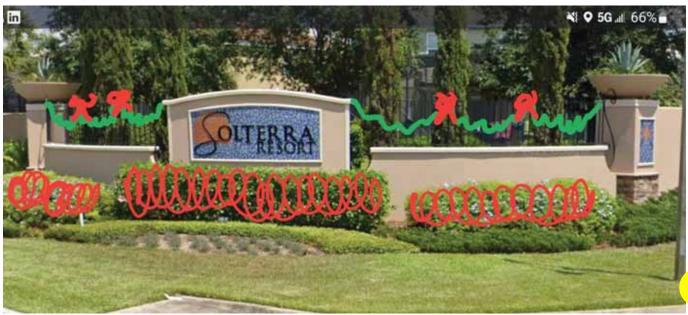

## Christmas Lighting Company

PO Box 1151 Pearl River, NY 10965

| Project |  |
|---------|--|
|         |  |

| Description                                                         | Qty | Rate     | Total      |
|---------------------------------------------------------------------|-----|----------|------------|
| Olympia Pine Garland with 4" and 6" Red/Green/Gold combo            |     | 2,800.00 | 2,800.00   |
| ornament package                                                    |     |          |            |
| 18" wide x 9' long                                                  |     |          |            |
| warm white 5mm mini lights                                          |     |          |            |
| suggested installation areas:                                       |     |          |            |
| Swagged on Roof line on guard house                                 |     |          |            |
| Swagged on Fence on both sides of Solterra entry signs              |     |          |            |
| 18" Red bows no trim for garland                                    |     | 540.00   | 540.00     |
| 18 total bows on garland at points of attachment                    |     |          |            |
|                                                                     |     |          |            |
| 50 count 6" spaced warm white lights in bushes in front of Solterra |     | 540.00   | 540.00     |
| entry signs                                                         |     |          |            |
| 72 sets total for both sides                                        |     |          |            |
|                                                                     |     |          |            |
| 50 count 6" spaced ocean lights (Blue/Teal/Strobe) on Palm tree     |     | 360.00   | 360.00     |
| trunks in entry median (4 trees)                                    |     |          |            |
| 48 Sets total                                                       |     |          |            |
| 70 441 1 1 1 1 1 1 1 1 1 1 1 1 1 1 1 1 1                            |     | (40.00   | (49.00     |
| 70 count 4" spaced champagne lights (Warm                           |     | 648.00   | 648.00     |
| White/PureWhite/Strobe) in bushes in entry median 72 Sets total     |     |          |            |
| Exempt Sales Tax                                                    |     | 0.00%    | 0.00       |
| Exempt Sales Tax                                                    |     | 0.0070   | 0.00       |
|                                                                     |     |          |            |
|                                                                     |     |          |            |
|                                                                     |     |          |            |
|                                                                     |     |          |            |
|                                                                     |     |          |            |
|                                                                     |     |          |            |
|                                                                     |     |          |            |
|                                                                     |     |          |            |
|                                                                     |     |          |            |
|                                                                     |     |          |            |
|                                                                     |     |          |            |
|                                                                     |     |          |            |
|                                                                     |     | Total    | \$4,888.00 |