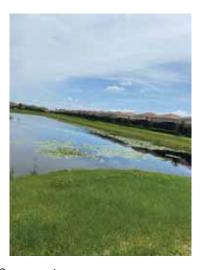

## Comments:

Moderate amounts of shoreline grasses were present around this pond, some of which are decaying from previous treatment. Surface algae was observed in minor amounts. Our technician will continue to routinely monitor and treat.