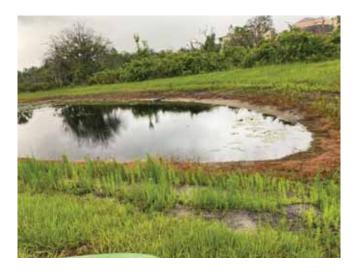

## SITE: 12

Condition: Mixed Condition Excellent √Great Good Poor ✓Improving

#### Comments:

Subsurface vegetation was observed throughout this pond. Shoreline grasses including Torpedo grass and Slender Spikerush were present along the bank and within the water. Routine maintenance and monitoring will occur here.

WATER: X Clear Turbid Tannic ALGAE: ★ Subsurface Filamentous Surface Filamentous Planktonic Cyanobacteria N/A X Minimal Substantial **GRASSES:** Moderate **NUISANCE SPECIES OBSERVED:** Chara

Babytears

Other:

Pennywort

Hydrilla XSlender Spikerush