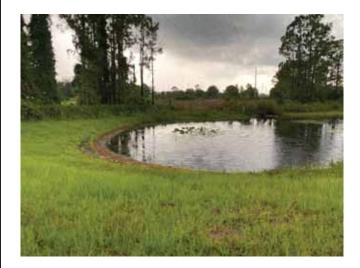

## SITE: 13

Condition: Mixed Condition ✓Improving Excellent \( \sqrt{Great} \) Good Poor

**X**Torpedo Grass

## Comments:

Pond is in great condition overall. Torpedo grass was present around the perimeter, and some of it is dying from recent treatment. Surface algae was also observed in minor amounts around some areas of the pond. Routine maintenance and monitoring will occur here.

X Clear Turbid WATER: Tannic Subsurface Filamentous X Surface Filamentous ALGAE: Planktonic Cyanobacteria **GRASSES:** N/A X Minimal Moderate Substantial **NUISANCE SPECIES OBSERVED: X**Torpedo Grass Pennywort Babytears Chara Hydrilla Slender Spikerush Other: