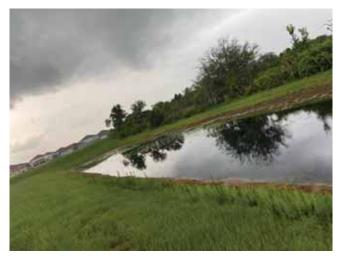

## SITE: 11

Condition: Excellent \( \sqrt{Great} \) Good Poor Mixed Condition \( \sqrt{Improving} \)

## Comments:

Moderate amounts of shoreline grasses were present around this pond, some of which are decaying from previous treatment. Surface algae was observed in minor amounts. Our technician will continue to routinely monitor and treat.

**X** Clear Turbid WATER: Tannic Subsurface Filamentous X Surface Filamentous ALGAE: Cyanobacteria Planktonic **GRASSES:** N/A Minimal X Moderate Substantial **NUISANCE SPECIES OBSERVED: X**Torpedo Grass Pennywort Babytears Chara Hydrilla XSlender Spikerush Other: