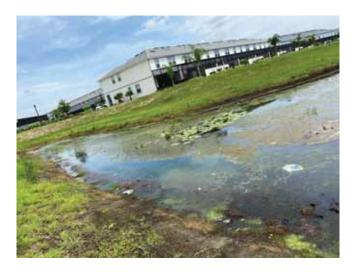

## Comments:

Overall, this pond is in good condition. Some areas aren't as good as others. This small cove contains algae, nuisance grasses, and some trash (most of which was picked up during this visit). The rest of the pond only contains minor amounts of algae, but still moderate amounts of shoreline grasses. Our technician has this pond on their radar and will continue to monitor and treat accordingly.

**X** Clear Turbid WATER: Tannic **X** Subsurface Filamentous **X** Surface Filamentous ALGAE: Planktonic Cyanobacteria **GRASSES:** N/A X Minimal Moderate Substantial **NUISANCE SPECIES OBSERVED: X**Torpedo Grass Pennywort Babytears Chara Hydrilla XSlender Spikerush Other: