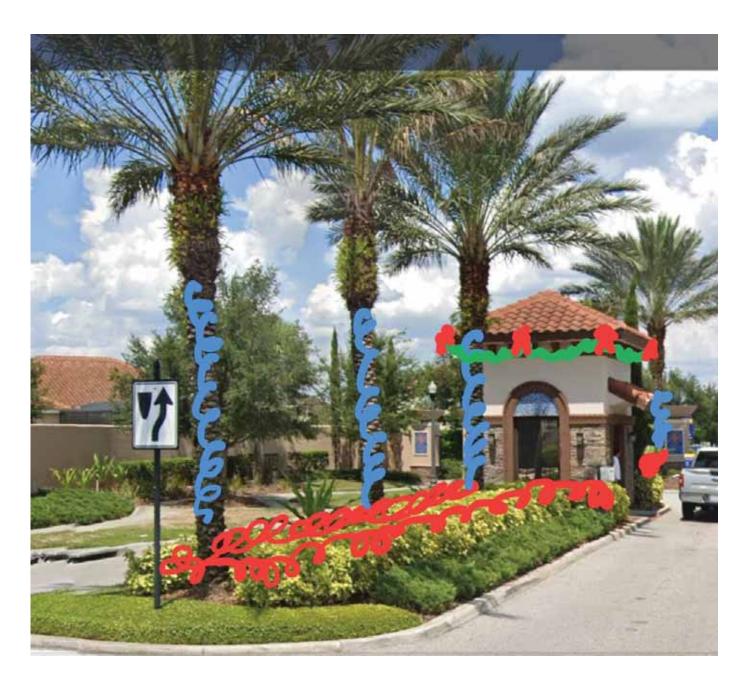

## Captain Carnival

22625 Coronado Somerset Dr Sorrento, FL 32776 US 407-687-6220 captaincarnivalflorida@yahoo.com http://www.merryminstrel.net

## SHIP DATE

10/01/2023

| ACTIVITY                                                                                                                                                | QTY | RATE   | AMOUNT   |
|---------------------------------------------------------------------------------------------------------------------------------------------------------|-----|--------|----------|
| PRODUCT 2 lighted sprays for the clubhouse with red and gold structured bow- following year -\$688 place under the lamps hanging and take down included | 2   | 544.00 | 1,088.00 |
| Services wrap 2 palm trees by the front door entrance in warm white lights , take down included                                                         | 20  | 36.00  | 720.00   |
| PRODUCT 3 15 ft lighted garlands lighted for the clubhouse entry 1 red and gold structured bow following year -\$450 hanging and take down included     |     | 688.00 | 688.00   |
| Services hang polka dot lights on the palm trees in the island by the clubhouse                                                                         | 20  | 36.00  | 720.00   |
| Services hang 824 ft of c7 warm white bulbs on the roofline framing the front of the clubhouse                                                          | 103 | 7.00   | 721.00   |
| PRODUCT garland for the front gates with red and gold structured bow                                                                                    | 4   | 200.00 | 800.00   |
| Services hang c7 warm white lights along the roofline of the guard shack                                                                                | 92  | 7.00   | 644.00   |
| PRODUCT  1 lighted half spray with a red and gold structured bow for the top of the clubhouse-following year -\$245                                     | 1   | 545.00 | 545.00   |
| PRODUCT marquis signs 2 15 foot garlands lighted 4 red and gold structured bows-lighted                                                                 | 2   | 400.00 | 800.00   |

| ACTIVITY                                                                                                                                                                              | QTY      | RATE   | AMOUNT      |
|---------------------------------------------------------------------------------------------------------------------------------------------------------------------------------------|----------|--------|-------------|
| Services marquis signs hang c7s on the wall underneath the metal fencing                                                                                                              | 80       | 7.00   | 560.00      |
| Services set up, decorate, take down and store indoor Christmas tree                                                                                                                  | 1        | 500.00 | 500.00      |
| PRODUCT purchase a new 9 ft Christmas tree for indoors                                                                                                                                | 1        | 850.00 | 850.00      |
| PRODUCT decorations of your choice for indoor Christmas tree 9 ft tree including bows, ornaments, tree topper and skirt                                                               | 1        | 800.00 | 800.00      |
| DELIVERY shipping of product 1 time fee estimated. This could be less.                                                                                                                | 1        | 650.00 | 650.00      |
| All prices include, delivery set up, take down and storage. This                                                                                                                      | SUBTOTAL |        | 10,086.00   |
| invoice is for the first year which includes the purchase of new greenery and bows. the greenery has a warranty of 5 years.                                                           | TAX      |        | 0.00        |
| Bows we recommend that you replace every other year. we lease the lights to you so you never have to worry about not having new nice lights. The staff will come out with uniform. We | TOTAL    |        | \$10,086.00 |