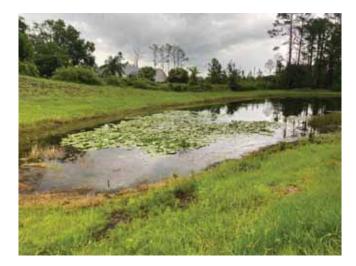

## Solterra Resort CDD Aquatics

## SITE: 13

Condition: Mixed Condition ✓Improving Excellent \( \sqrt{Great} \) Good Poor

**X**Torpedo Grass

## Comments:

Pond is in great condition overall. Torpedo grass was present around the perimeter, and some of it is dying from recent treatment. Surface algae was also observed in minor amounts around some areas of the pond. Routine maintenance and monitoring will occur here.

X Clear Turbid WATER: Tannic Subsurface Filamentous X Surface Filamentous ALGAE: Planktonic Cyanobacteria **GRASSES:** N/A X Minimal Moderate Substantial **NUISANCE SPECIES OBSERVED: X**Torpedo Grass Pennywort Babytears Chara Hydrilla Slender Spikerush Other: