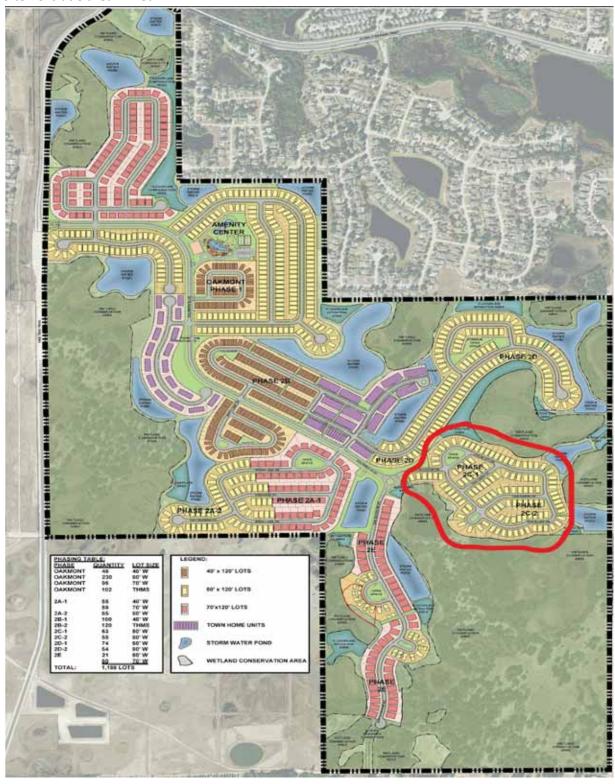

#### **PROJECT UNDERSTANDING**

Kimley-Horn understands that the Client plans to provide additional parking for the amenity center, with 32 spaces and associated infrastructure. The proposed project is located on a portion of Parcel ID #27-26-10-701302-003490, South of Ronald Reagan Parkway and East of Pine Tree Trail in Davenport, FL. The property is in unincorporated Polk County, with a future land use of RL-2 (Residential Low) and a part of a PUD.

 One (1) proposed parking lot of 32 spaces and associated infrastructure, to serve the existing amenity center.

The one (1) set of construction documents will include the following: